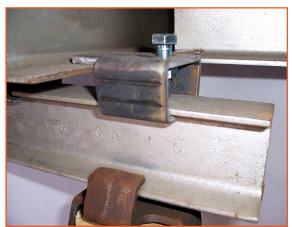

## Flange-Lok®

Flange-Lok is a heavy-duty single-piece stamping for suspending 3, 4, or 5 inch refractory roof support beams for structural supports.

- The M300 Flange-Lok series is a simple, fast way to put up refractory roof and support steel.
- The M300 Flange-Lok series metallic is rotated onto the junior I-beam and is easily positioned against the flange of the support beam. The position of the M303 (for 3" I-beam) is secured by hand-tightening the nut; the weight of the suspended refractory roof locks it in place.