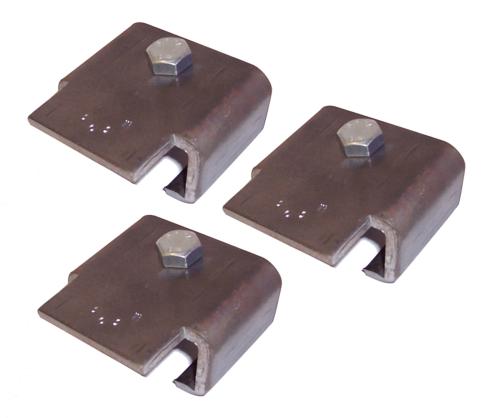

## Flange-Lok®

Flange-Lok is a heavy-duty single-piece stamping for suspending 3, 4, or 5 inch refractory roof support beams for structural supports.

- The M300 Flange-Lok series is a simple, fast way to put up refractory roof and support steel.
- The M300 Flange-Lok series metallic is rotated onto the junior I-beam and is easily positioned against the flange of the support beam. The position of the M303 (for 3" I-beam) is secured by hand-tightening the nut; the weight of the suspended refractory roof locks it in place.