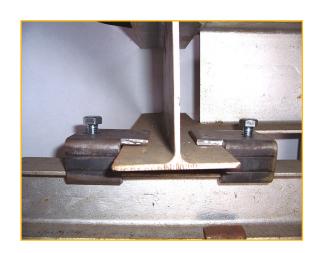

## Flange-Lok®

Flange-Lok is a heavy-duty single-piece stamping for suspending 3, 4, or 5 inch refractory roof support beams for structural supports.

- The M300 Flange-Lok series is a simple, fast way to put up refractory roof and support steel.
- The M300 Flange-Lok series metallic is rotated onto the junior I-beam and is easily positioned against the flange of the support beam. The position of the M303 (for 3" I-beam) is secured by hand-tightening the nut; the weight of the suspended refractory roof locks it in place.